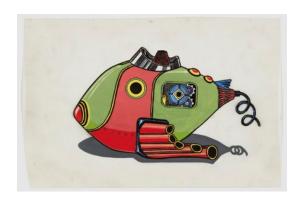

Radio Flyer
Enamel on found model kit parts
1996

Potts dog tag Tooled aluminum 1975

Horned Lizard Mask Acrylic on papier mâché 2018

(Not pictured)

Satan's Death
Enamel on found model kit parts
1970