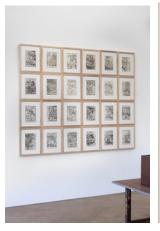

#### **JOE POTTS**

Daily Planet
Photo Mechanical Transfer (PMT) on board, 24
count
1983

Mirror (Ricci)
Shellac on acrylic on canvas mounted on panel, 10
count
2016

All Seeing Eye
Digital print on canvas, 20 count
2015