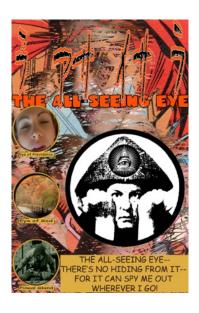

#### **JOE POTTS**

Daily Planet
Photo Mechanical Transfer (PMT) on board, 24
count
1983

Mirror (Ricci)
Shellac on acrylic on canvas mounted on panel, 10
count
2016

All Seeing Eye
Digital print on canvas, 20 count
2015