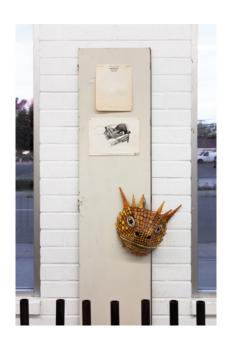

Radio Flyer
Enamel on found model kit parts
1996

Potts dog tag Tooled aluminum 1975

Horned Lizard Mask Acrylic on papier mâché 2018

(Not pictured)

Satan's Death
Enamel on found model kit parts
1970