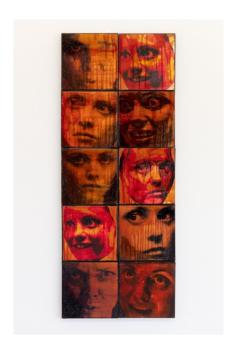

#### **JOE POTTS**

Daily Planet
Photo Mechanical Transfer (PMT) on board, 24
count
1983

Mirror (Ricci)
Shellac on acrylic on canvas mounted on panel, 10
count
2016

All Seeing Eye
Digital print on canvas, 20 count
2015