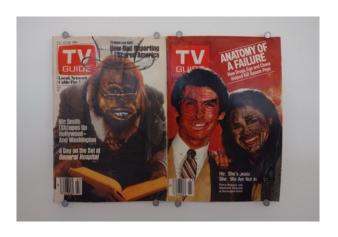

Framed
Enamel on resin casting
1983

Mr. Smith Ink on magazine 1983

Anatomy of a Failure Ink on magazine 1984

Eye Acrylic on canvas 1980

Fruits of Automation Ink and acrylic on vellum 1986

Dehydrated Deer Visiting Egypt Enamel on found model kit parts 1976/80